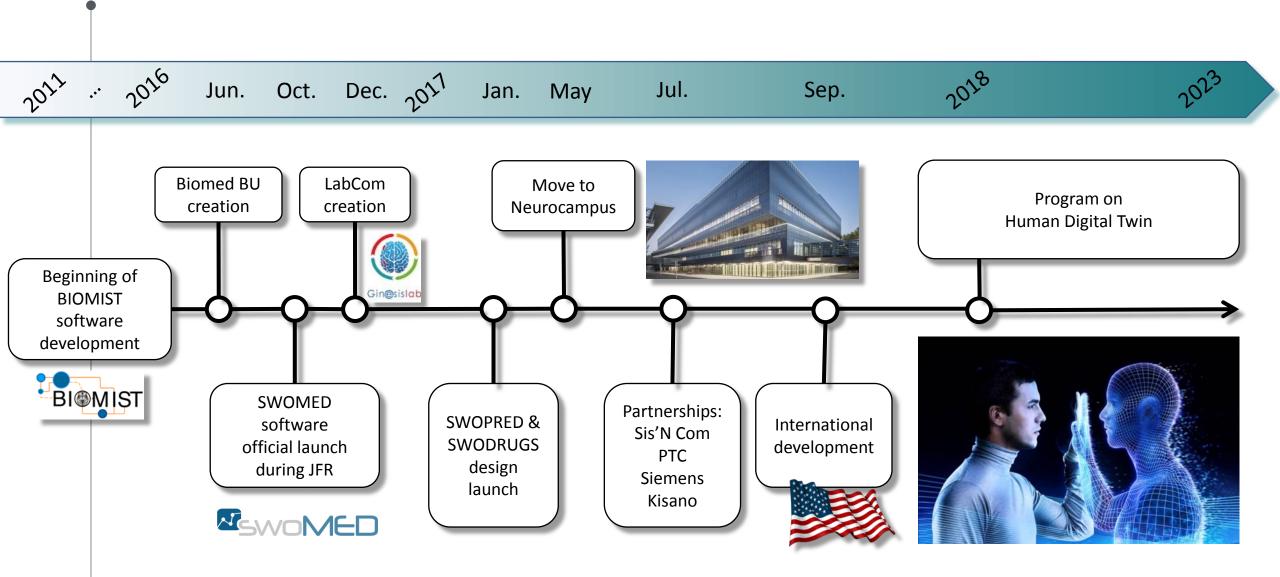

# FEALINX BIOMEDICAL – KEY FACTS

JFR = RSNA - Biggest Radiology Event in France | Neurocampus = Biggest research center dedicated to Neurosciences in Europe