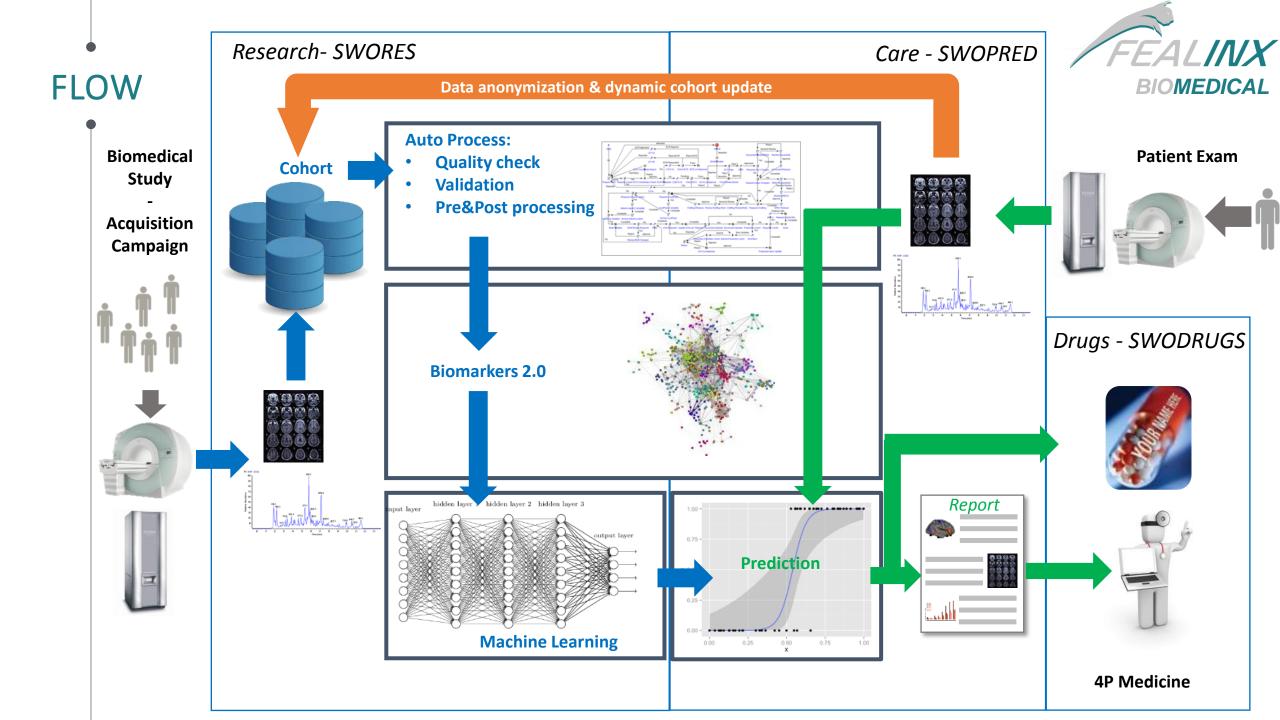

# ON THE ROAD TO IN SILICO MEDICINE

Biomedical research platform

## **ORGANISE DATA**

- Multi-centric study (several countries
- ✓ Heterogeneous contents (image, spectrum...
- ✓ Sources aggregation (DICOM, HL7...)

### TRACE INFORMATION

- ✓ Security & Confidentiality
- ✓ Process automatization
- ✓ Massive (big) data processing

### IMPROVE KNOWLEDGE WORTH

- ✓ Biomarkers & Predictive models creation
- ✓ Diagnostic & « In Silico » test
- ✓ Data reuse & Meta-analysis

Q&A

Bruno Virieux Deputy CEO & Biomed CBO