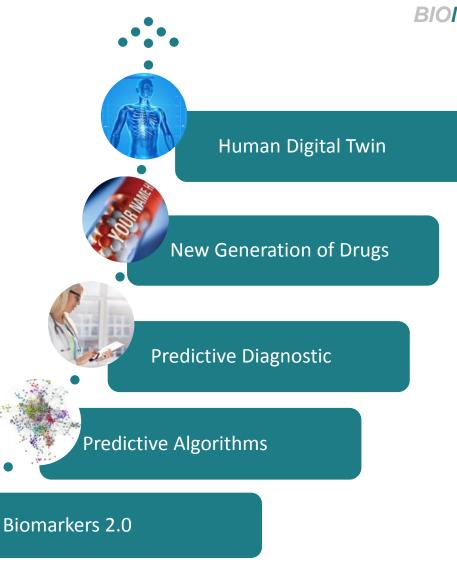

### **SWOMED Definition:**

An IT framework which helps organizations (such as academic lab & big pharma) to find, develop and commercialize the new generation of biomarkers & drugs, to ultimately switch from curative medicine to predictive care.

#### **SWOMED Mantra:**

The ultimate IT Solution for "In Silico" Medicine